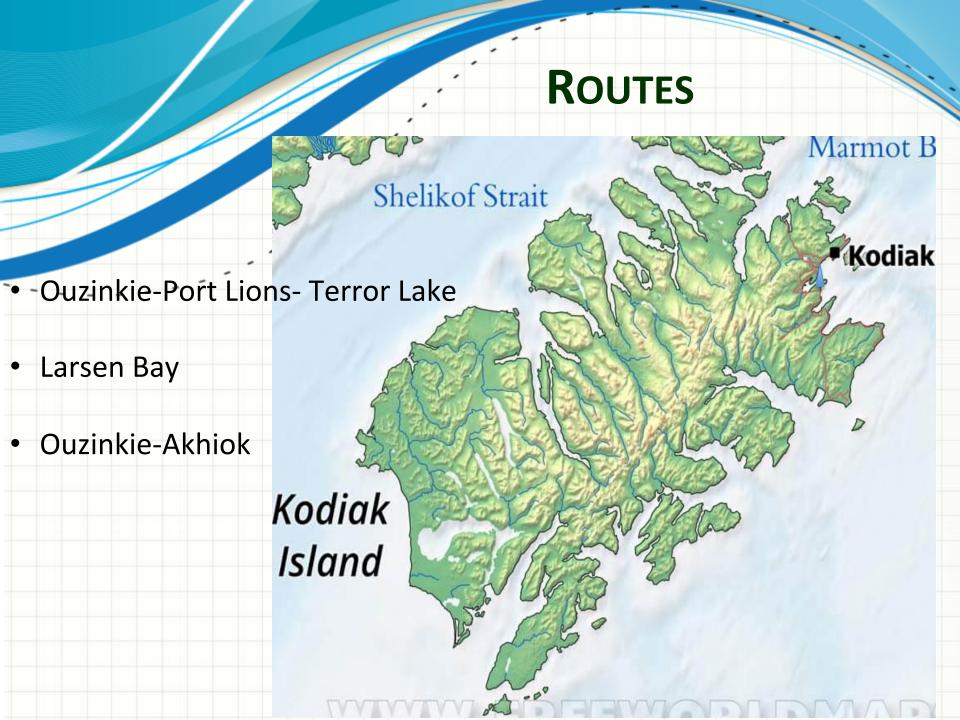

#### **SCHEDULE**

Ouzinkie-Port Lions-Terror Lake: March 1
Old Harbor-Akhiok: March 15
Ouzinkie-Larsen Bay: April 1
Ouzinkie-PL-Terror Lake: April 15
Old Harbor-Akhiok: April 20

Watch for updates:
Sundogcharters.com
or find us on Facebook