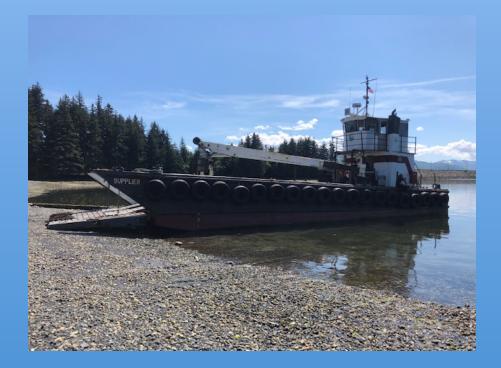

### THE SUPPLIER LANDING CRAFT

- 80,000 pound capacity
- 40'x 20' deck
- 5,000 capacity crane
- Crew of 3
- 8-9 knots