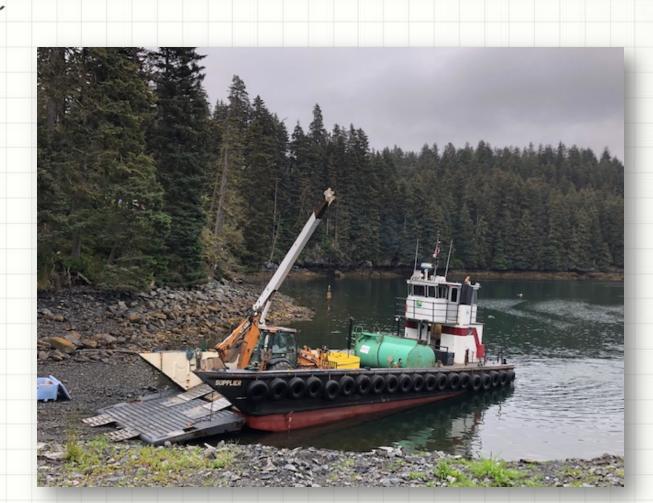

### THE SUPPLIER LANDING CRAFT

- 80,000 pound capacity
- 40'x 20' deck
- 5,000 capacity crane
- Crew of 3
- 8-9 knots